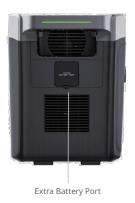

## PROMINENT ADVANTAGES IT TAKES

**Battery Expansion** 

Expandable up to 6144Wh Triple the Capacity

Watt+ Feature

Drive Higher-power Resistive Loads with the Same Output

TT-30 & Anderson

Power Your RV System and Other TT-30 Loads