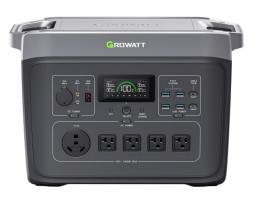

**OUTPUT** 

AC Outlet x 4 Pure Sine Wave, Total 2400W (Peak 4800W) (TT-30 x 1 for US only)

US: 120V~(60Hz); 1800W Max. during pass-through

EU&AU&UK&ZA: 230V ~(50HZ/60Hz); 2185W Max. during pass-through

USB-A Fast Charge x 4 5V-2.4A,9V-2A,12V-1.5A,18W Max.

USB-C x 2 5V/9V/12V/15V/20V 5A,100W Max.

Car Cigarette Lighter x 1 13.2V/10A,132W Max.

DC5521 Output x 2 13.2V/3A Anderson Port x 1 13.2V/30A

**OTHERS** 

App Management Wi-Fi & Bluetooth

Weight 23kg (51 lbs)