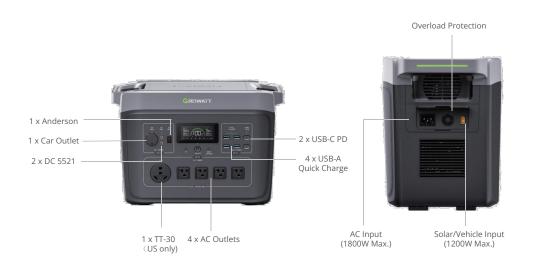

**OUTPUT** 

AC Outlet x 4 Pure Sine Wave, Total 2400W (Peak 4800W) (TT-30 x 1 for US only)

US: 120V~(60Hz); 1800W Max. during pass-through

EU&AU&UK&ZA: 230V ~(50HZ/60Hz); 2185W Max. during pass-through

USB-A Fast Charge x 4 5V-2.4A,9V-2A,12V-1.5A,18W Max.

USB-C x 2 5V/9V/12V/15V/20V 5A,100W Max.

Car Cigarette Lighter x 1 13.2V/10A,132W Max.

DC5521 Output x 2 13.2V/3A Anderson Port x 1 13.2V/30A

**OTHERS** 

App Management Wi-Fi & Bluetooth

Weight 23kg (51 lbs)