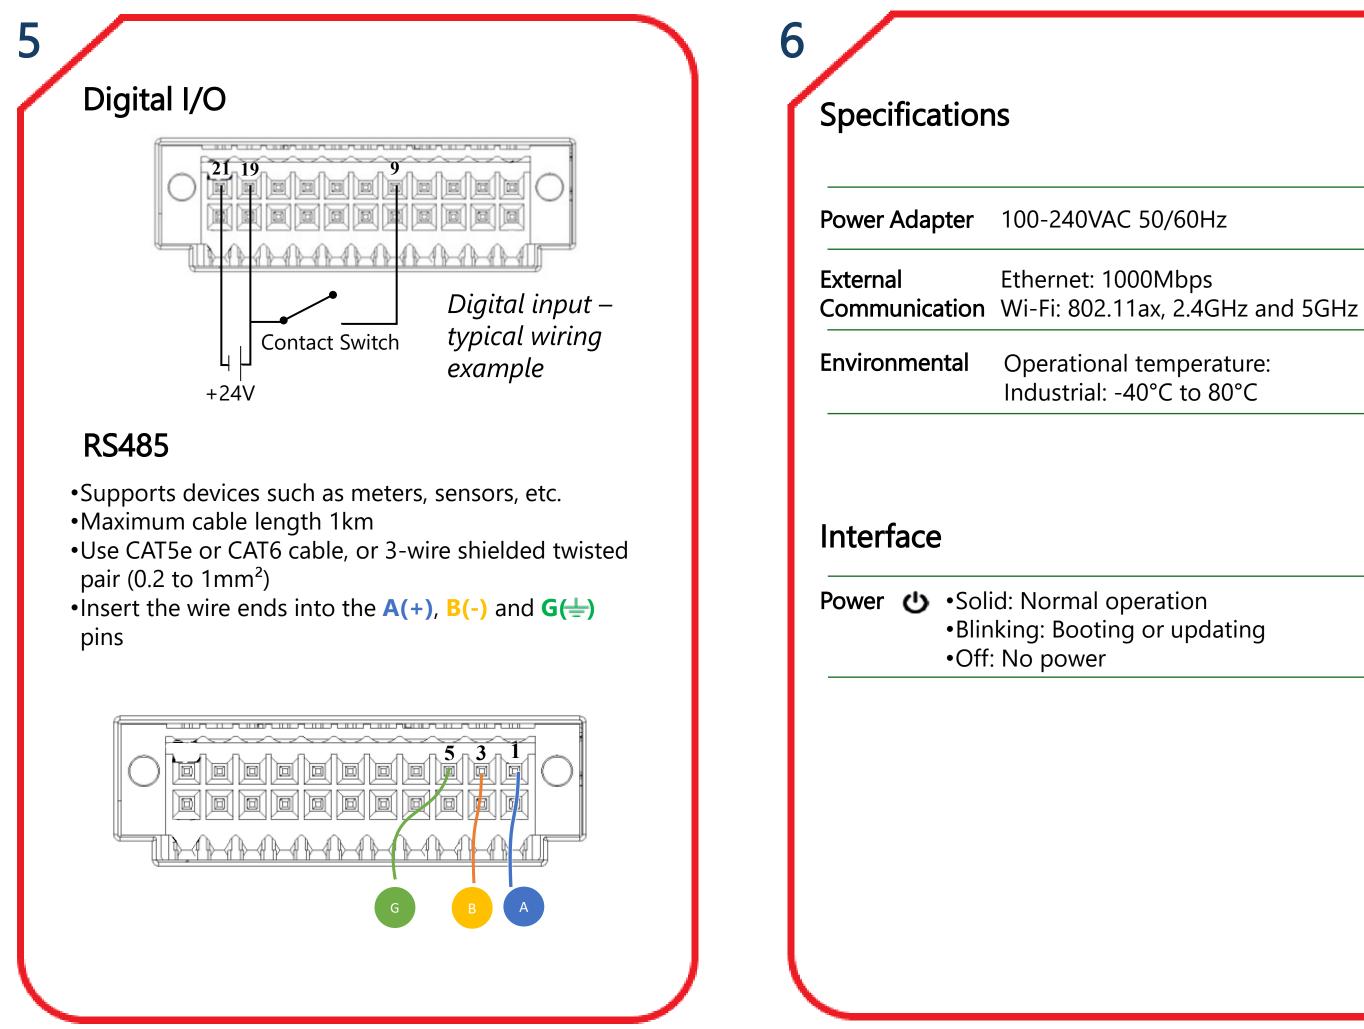

### y the I/O modules configuration

INDUSTRIAL I/O

Spring terminal

100-240VAC 50/60Hz

Ethernet: 1000Mbps

Operational temperature: Industrial: -40°C to 80°C

•Blinking: Booting or updating

8 Safety Information