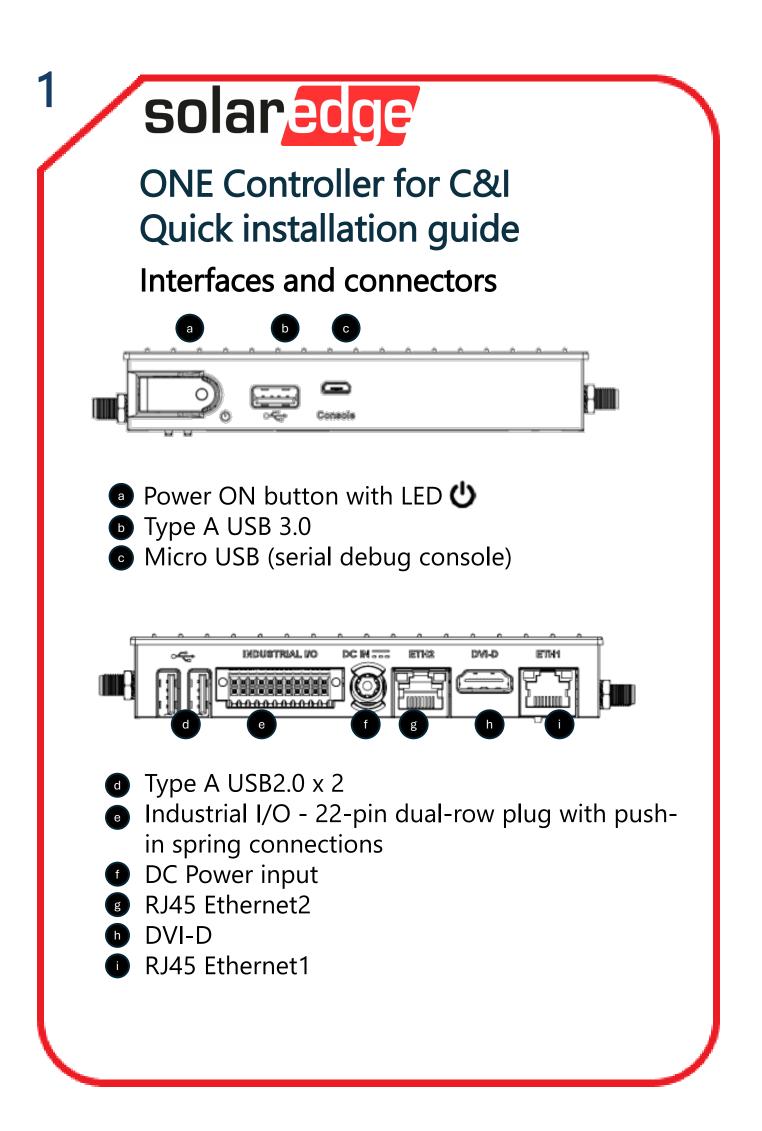

## Setting up

- Connect an Ethernet cable between the 1. controller ETH1 and the router.
- Connect devices to the ONE Controller. 2.
- 3. Download the SolarEdge GO App.
- 4. Plug the power adaptor into an AC outlet, the ONE Controller and the Power LED will turn ON. If not, press the Power ON button 🕛
- Open the SolarEdge GO App and go to 5. the chosen commercial site. Tap Add Device  $\rightarrow$  SolarEdge ONE Controller  $\rightarrow$ follow on-screen instructions.