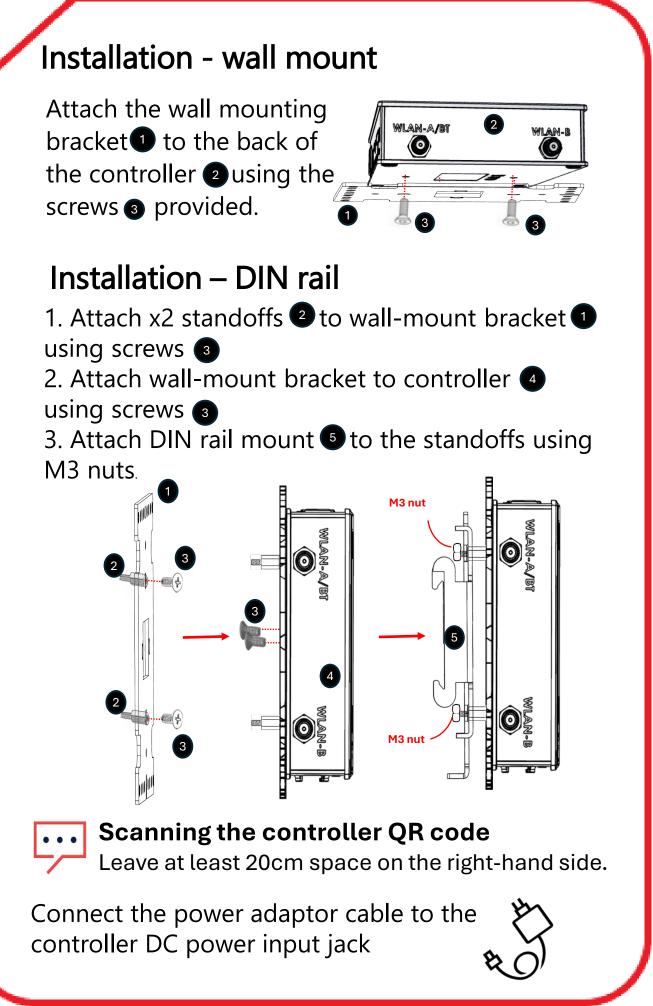

## Setting up

- Connect an Ethernet cable between the 1. controller ETH1 and the router.
- Connect devices to the ONE Controller. 2.
- 3. Download the SolarEdge GO App.
- 4. Plug the power adaptor into an AC outlet, the ONE Controller and the Power LED will turn ON. If not, press the Power ON button 🕛
- Open the SolarEdge GO App and go to 5. the chosen commercial site. Tap Add Device  $\rightarrow$  SolarEdge ONE Controller  $\rightarrow$ follow on-screen instructions.

For the ONE Controller datasheet, scan the QR code