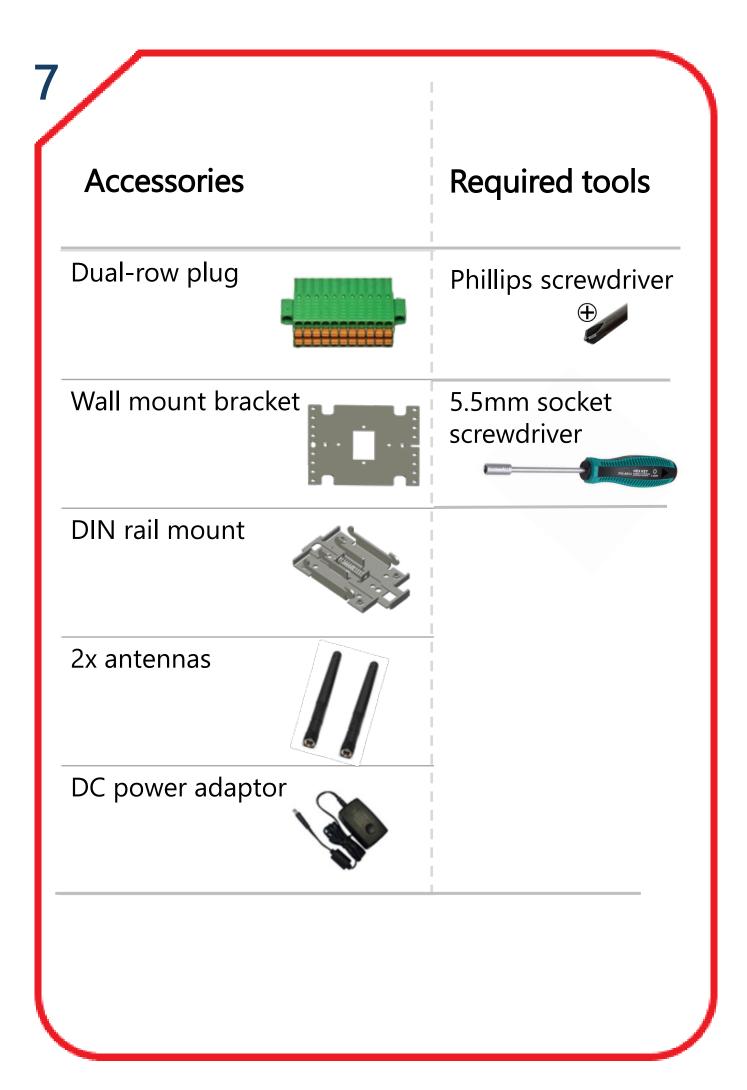

## Setting up

- Connect an Ethernet cable between the 1. controller ETH1 and the router.
- Connect devices to the ONE Controller. 2.
- 3. Download the SolarEdge GO App.
- 4. Plug the power adaptor into an AC outlet, the ONE Controller and the Power LED will turn ON. If not, press the Power ON button 🕛
- Open the SolarEdge GO App and go to 5. the chosen commercial site. Tap Add Device  $\rightarrow$  SolarEdge ONE Controller  $\rightarrow$ follow on-screen instructions.