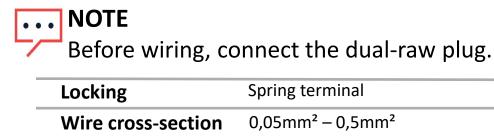

|         | Industrial I/ | O' |
|---------|---------------|----|
| Pin-out | is determined | by |

4

| Pin | I/O            | P domain | Pin | I/O    | P domain |
|-----|----------------|----------|-----|--------|----------|
| 1   | RS485-1 A(+)   | 1        | 12  | -      | 3        |
| 2   | CAN bus L(ow)  | 1        | 13  | IN3    | 3        |
| 3   | RS485-1 B(-)   | 1        | 14  | -      | 3        |
| 4   | CAN bus H(igh) | 1        | 15  | OUT0   | 3        |
| 5   | RS485-1 (G)    | 1        | 16  | OUT1   | 3        |
| 6   | RS485-2 B(-)   | 2        | 17  | OUT3   | 3        |
| 7   | RS485-2 A(+)   | 2        | 18  | OUT2   | 3        |
| 8   | RS485-2 (G)    | 2        | 19  | 24V_IN | 3        |
| 9   | INO            | 3        | 20  | 24V_IN | 3        |
| 10  | IN1            | 3        | 21  | GND_3  | 3        |
| 11  | IN2            | 3        | 22  | GND_3  | 3        |

### y the I/O modules configuration

INDUSTRIAL I/O

Spring terminal

100-240VAC 50/60Hz

Ethernet: 1000Mbps

Operational temperature: Industrial: -40°C to 80°C

•Blinking: Booting or updating

8 Safety Information