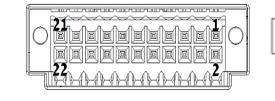

|         | Industrial I/ | O' |
|---------|---------------|----|
| Pin-out | is determined | by |

4

| Pin | I/O            | P domain | Pin | I/O    | P domain |
|-----|----------------|----------|-----|--------|----------|
| 1   | RS485-1 A(+)   | 1        | 12  | -      | 3        |
| 2   | CAN bus L(ow)  | 1        | 13  | IN3    | 3        |
| 3   | RS485-1 B(-)   | 1        | 14  | -      | 3        |
| 4   | CAN bus H(igh) | 1        | 15  | OUT0   | 3        |
| 5   | RS485-1 (G)    | 1        | 16  | OUT1   | 3        |
| 6   | RS485-2 B(-)   | 2        | 17  | OUT3   | 3        |
| 7   | RS485-2 A(+)   | 2        | 18  | OUT2   | 3        |
| 8   | RS485-2 (G)    | 2        | 19  | 24V_IN | 3        |
| 9   | INO            | 3        | 20  | 24V_IN | 3        |
| 10  | IN1            | 3        | 21  | GND_3  | 3        |
| 11  | IN2            | 3        | 22  | GND_3  | 3        |

### y the I/O modules configuration

INDUSTRIAL I/O

Spring terminal

100-240VAC 50/60Hz

Ethernet: 1000Mbps

Operational temperature: Industrial: -40°C to 80°C

•Blinking: Booting or updating

8 Safety Information